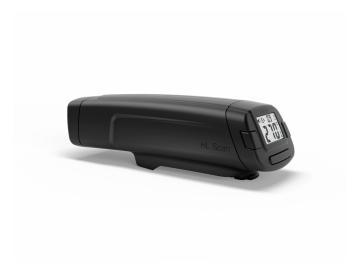

## Temperature scanner HL Scan

EAN 4007841 014919 Article number 014919

CE

VDE

## **Function description**

Insurance cover for temperature-sensitive workpieces. Temperature scanner HL Scan monitors workpiece temperature by a beam of LED light. An acoustic and visual signal warns the user when temperature exceeds or falls below the permissible limit. For the HL 1920 E, HL 2020 E as well as the Professional HG 2120 E and HG 2320 E tools.

## **Technical specifications**

| Mains power supply     | 9 V                  |
|------------------------|----------------------|
| Power supply, detail   | Batteries (included) |
| Dimensions (L x W x H) | 147 x 51 x 44 mm     |
| PU1, net weight        | 0,143 kg             |